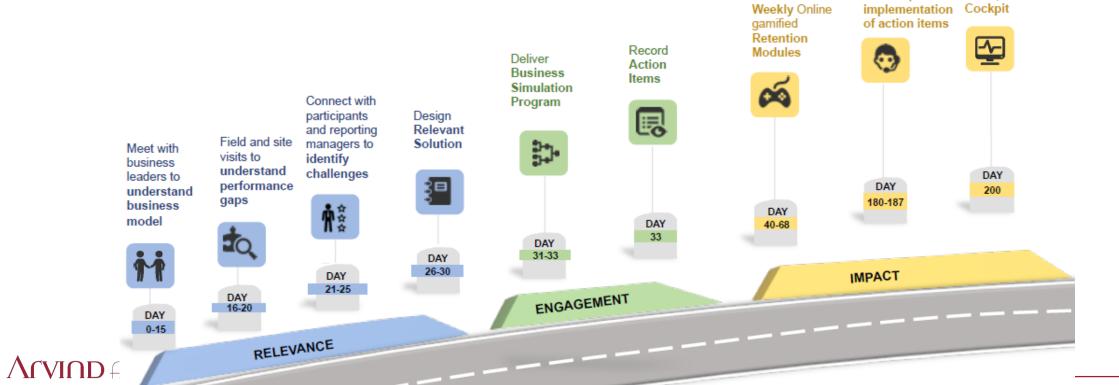

# Arvind Express - Framework

Arvind Express is ALBL's career progression initiative for high performers to help scale the organisation levels.

**Store Manager** 

**Assistant Store Manager** 

**Senior Fashion Associate** 